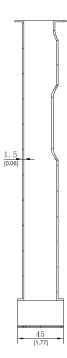

# Specification

| Bracket                   |                                               |
|---------------------------|-----------------------------------------------|
| Appearance                | Hikvision White                               |
| Material                  | SPCC                                          |
| General                   |                                               |
| Dimensions (with Package) | 350 × 120 × 100 mm (13.78 × 4.72 × 3.94 inch) |
| Dimensions                | 300 × 73 × 90 mm (11.81 × 2.87 × 3.54 inch)   |
| Weight (with Package)     | 0.5 kg (1.102 lb.)                            |
| Weight                    | 0.46 kg (1.014 lb.)                           |

### Dimension

Unit : mm[inch]

Headquarters No.555 Qianmo Road, Binjiang District, Hangzhou 310051, China T +86-571-8807-5998 www.hikvision.com

Follow us on social media to get the latest product and solution information.