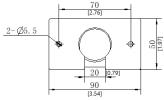

# Specification

| Bracket                   |                                               |
|---------------------------|-----------------------------------------------|
| Appearance                | Hikvision White                               |
| Material                  | SPCC                                          |
| General                   |                                               |
| Dimensions (with Package) | 350 × 120 × 100 mm (13.78 × 4.72 × 3.94 inch) |
| Dimensions                | 300 × 73 × 90 mm (11.81 × 2.87 × 3.54 inch)   |
| Weight (with Package)     | 0.5 kg (1.102 lb.)                            |
| Weight                    | 0.46 kg (1.014 lb.)                           |

### Dimension

Unit : mm[inch]

Headquarters No.555 Qianmo Road, Binjiang District, Hangzhou 310051, China T +86-571-8807-5998 www.hikvision.com

Follow us on social media to get the latest product and solution information.