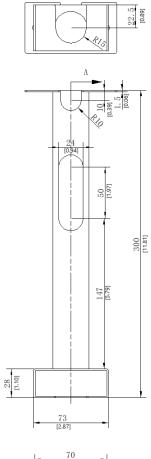

# Specification

| Bracket                   |                                               |
|---------------------------|-----------------------------------------------|
| Appearance                | Hikvision White                               |
| Material                  | SPCC                                          |
| General                   |                                               |
| Dimensions (with Package) | 350 × 120 × 100 mm (13.78 × 4.72 × 3.94 inch) |
| Dimensions                | 300 × 73 × 90 mm (11.81 × 2.87 × 3.54 inch)   |
| Weight (with Package)     | 0.5 kg (1.102 lb.)                            |
| Weight                    | 0.46 kg (1.014 lb.)                           |

### Dimension

Unit : mm[inch]

Headquarters No.555 Qianmo Road, Binjiang District, Hangzhou 310051, China T +86-571-8807-5998 www.hikvision.com

Follow us on social media to get the latest product and solution information.